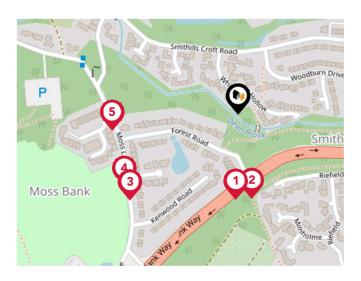

#### Area Schools

| and the second sec | 3<br>Barrow Bridge                                               | Marina<br>Marina<br>Marina<br>Marina<br>Marina<br>Marina<br>Marina<br>Marina<br>Marina<br>Marina<br>Marina<br>Marina<br>Marina<br>Marina<br>Marina<br>Marina<br>Marina<br>Marina<br>Marina<br>Marina<br>Marina<br>Marina<br>Marina<br>Marina<br>Marina<br>Marina<br>Marina<br>Marina<br>Marina<br>Marina<br>Marina<br>Marina<br>Marina<br>Marina<br>Marina<br>Marina<br>Marina<br>Marina<br>Marina<br>Marina<br>Marina<br>Marina<br>Marina<br>Marina<br>Marina<br>Marina<br>Marina<br>Marina<br>Marina<br>Marina<br>Marina<br>Marina<br>Marina<br>Marina<br>Marina<br>Marina<br>Marina<br>Marina<br>Marina<br>Marina<br>Marina<br>Marina<br>Marina<br>Marina<br>Marina<br>Marina<br>Marina<br>Marina<br>Marina<br>Marina<br>Marina<br>Marina<br>Marina<br>Marina<br>Marina<br>Marina<br>Marina<br>Marina<br>Marina<br>Marina<br>Marina<br>Marina<br>Marina<br>Marina<br>Marina<br>Marina<br>Marina<br>Marina<br>Marina<br>Marina<br>Marina<br>Marina<br>Marina<br>Marina<br>Marina<br>Marina<br>Marina<br>Marina<br>Marina<br>Marina<br>Marina<br>Marina<br>Marina<br>Marina<br>Marina<br>Marina<br>Marina<br>Marina<br>Marina<br>Marina<br>Marina<br>Marina<br>Marina<br>Marina<br>Marina<br>Marina<br>Marina<br>Marina<br>Marina<br>Marina<br>Marina<br>Marina<br>Marina<br>Marina<br>Marina<br>Marina<br>Marina<br>Marina<br>Marina<br>Marina<br>Marina<br>Marina<br>Marina<br>Marina<br>Marina<br>Marina<br>Marina<br>Marina<br>Marina<br>Marina<br>Marina<br>Marina<br>Marina<br>Marina<br>Marina<br>Marina<br>Marina<br>Marina<br>Marina<br>Marina<br>Marina<br>Marina<br>Marina<br>Marina<br>Marina<br>Marina<br>Marina<br>Marina<br>Marina<br>Marina<br>Marina<br>Marina<br>Marina<br>Marina<br>Marina<br>Marina<br>Marina<br>Marina<br>Marina<br>Marina<br>Marina<br>Marina<br>Marina<br>Marina<br>Marina<br>Marina<br>Marina<br>Marina<br>Marina<br>Marina<br>Marina<br>Marina<br>Marina<br>Marina<br>Marina<br>Marina<br>Marina<br>Marina<br>Marina<br>Marina<br>Marina<br>Marina<br>Marina<br>Marina<br>Marina<br>Marina<br>Marina<br>Marina<br>Marina<br>Marina<br>Marina<br>Marina<br>Marina<br>Marina<br>Marina<br>Marina<br>Marina<br>Marina<br>Marina<br>Marina<br>Marina<br>Marina<br>Marina<br>Marina<br>Marina<br>Marina<br>Marina<br>Marina<br>Marina<br>Marina<br>Marina<br>Marina<br>Marina<br>Marina<br>Marina<br>Marina<br>Marina<br>Marina<br>Marina<br>Marina<br>Marina<br>Marina<br>Marina<br>Marina<br>Marina<br>Marina<br>Marina<br>Marina<br>Marina<br>Marina<br>Marina<br>Marina<br>Marina<br>Marina<br>Marina<br>Marina<br>Marina<br>Marina<br>Marina<br>Marina<br>Marina<br>Marina<br>Marina<br>Marina<br>Marina<br>Marina<br>Marina<br>Marina<br>Marina<br>Marina<br>Marina<br>Marina<br>Marina<br>Marina<br>Marina<br>Marina<br>Marina<br>Marina<br>Marina<br>Marina<br>Marina<br>Marina<br>Marina<br>Marina<br>Marina<br>Marina<br>Marina<br>Marina<br>Marina<br>Marina<br>Marina<br>Marina<br>Marina<br>Marina<br>Marina<br>Marina<br>Marina<br>Marina<br>Marina<br>Marina<br>Marina<br>Marina<br>Ma | Astley Bridg            | Contraction of the second seco |
|------------------------------------------------------------------------------------------------------------------------------------------------------------------------------------------------------------------------------------------------------------------------------------------------------------------------------------------------------------------------------------------------------------------------------------------------------------------------------------------------------------------------------------------------------------------------------------------------------------------------------------------------------------------------------------------------------------------------------------------------------------------------------------------------------------------------------------------------------------------------------------------------------------------------------------------------------------------------------------------------------------------------------------------------------------------------------------------------------------------------------------------------------------------------------------------------------------------------------------------------------------------------------------------------------------------------------------------------------------------------------------------------------------------------------------------------------------------------------------------------------------------------------------------------------------------------------------------------------------------------------------------------------------------------------------------------------------------------------------------------------------------------------------------------------------------------------------------------------------------------------------|------------------------------------------------------------------|--------------------------------------------------------------------------------------------------------------------------------------------------------------------------------------------------------------------------------------------------------------------------------------------------------------------------------------------------------------------------------------------------------------------------------------------------------------------------------------------------------------------------------------------------------------------------------------------------------------------------------------------------------------------------------------------------------------------------------------------------------------------------------------------------------------------------------------------------------------------------------------------------------------------------------------------------------------------------------------------------------------------------------------------------------------------------------------------------------------------------------------------------------------------------------------------------------------------------------------------------------------------------------------------------------------------------------------------------------------------------------------------------------------------------------------------------------------------------------------------------------------------------------------------------------------------------------------------------------------------------------------------------------------------------------------------------------------------------------------------------------------------------------------------------------------------------------------------------------------------------------------------------------------------------------------------------------------------------------------------------------------------------------------------------------------------------------------------------------------------------------------------------------------------------------------------------------------------------------------------------------------------------------------------------------------------------------------------------------------------------------------------------------------------------------------------------------------------------------------------------------------------------------------------------------------------------------------------------------------------------------------------------------------------------------------------------------------------------------------------------------------------------------------------------------------------------------------------------------------------------------------------------------------------------------------------------------------------------------------------------------------------------------------------|-------------------------|--------------------------------------------------------------------------------------------------------------------------------------------------------------------------------------------------------------------------------------------------------------------------------------------------------------------------------------------------------------------------------------------------------------------------------------------------------------------------------------------------------------------------------------------------------------------------------------------------------------------------------------------------------------------------------------------------------------------------------------------------------------------------------------------------------------------------------------------------------------------------------------------------------------------------------------------------------------------------------------------------------------------------------------------------------------------------------------------------------------------------------------------------------------------------------------------------------------------------------------------------------------------------------------------------------------------------------------------------------------------------------------------------------------------------------------------------------------------------------------------------------------------------------------------------------------------------------------------------------------------------------------------------------------------------------------------------------------------------------------------------------------------------------------------------------------------------------------------------------------------------------------------------------------------------------------------------------------------------------------------------------------------------------------------------------------------------------------------------------------------------------|
| B6226 Chores Of Reso                                                                                                                                                                                                                                                                                                                                                                                                                                                                                                                                                                                                                                                                                                                                                                                                                                                                                                                                                                                                                                                                                                                                                                                                                                                                                                                                                                                                                                                                                                                                                                                                                                                                                                                                                                                                                                                               | Moss Bank Way Cas<br>Chusch Ro 4<br>ffcocker<br>Chorkey Old Road | 7                                                                                                                                                                                                                                                                                                                                                                                                                                                                                                                                                                                                                                                                                                                                                                                                                                                                                                                                                                                                                                                                                                                                                                                                                                                                                                                                                                                                                                                                                                                                                                                                                                                                                                                                                                                                                                                                                                                                                                                                                                                                                                                                                                                                                                                                                                                                                                                                                                                                                                                                                                                                                                                                                                                                                                                                                                                                                                                                                                                                                                          | Halliwell Animetroso 80 | a strange of the stra |

|   |                                                                                                                  | Nursery | Primary | Secondary    | College | Private |
|---|------------------------------------------------------------------------------------------------------------------|---------|---------|--------------|---------|---------|
| • | Smithills School<br>Ofsted Rating: Good   Pupils: 903   Distance:0.22                                            |         |         |              |         |         |
| 2 | Youth Challenge Pru<br>Ofsted Rating: Outstanding   Pupils: 85   Distance:0.24                                   |         |         | $\checkmark$ |         |         |
| 3 | St Peter's Smithill's Dean Church of England Primary School<br>Ofsted Rating: Good   Pupils: 209   Distance:0.27 |         |         |              |         |         |
| 4 | Church Road Primary School<br>Ofsted Rating: Good   Pupils: 445   Distance:0.41                                  |         |         |              |         |         |
| 5 | Johnson Fold Community Primary School<br>Ofsted Rating: Outstanding   Pupils: 246   Distance:0.59                |         |         |              |         |         |
| 6 | Oxford Grove Primary School<br>Ofsted Rating: Good   Pupils: 452   Distance:0.67                                 |         |         |              |         |         |
| Ø | St Joseph's RC Primary School, Halliwell, Bolton<br>Ofsted Rating: Good   Pupils: 218   Distance:0.67            |         |         |              |         |         |
| 8 | Thornleigh Salesian College<br>Ofsted Rating: Good   Pupils: 1538   Distance:0.69                                |         |         |              |         |         |