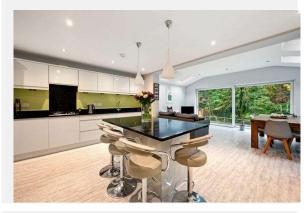

ellite/Fibre TV Availability:



Planning records for: 14, Whitsters Hollow, Bolton, BL1 6TY

| Reference - 11696/21 |                                                     |  |  |
|----------------------|-----------------------------------------------------|--|--|
| Decision:            | Decided                                             |  |  |
| Date:                | 06th July 2021                                      |  |  |
| Description:         |                                                     |  |  |
| PART A - FI          | ELLING OF 1NO. ASHPART B - PRUNING OF 1NO. SYCAMORE |  |  |

### Property Multiple Title Plans



#### Multiple Freehold Title Plans Detected



GM595367

Multiple Freehold Title Plans Detected



GM632199

REDPATH LEACH estate agents





























































































### Gallery Floorplan



#### WHITSTERS HOLLOW, BOLTON, BL1 6TY.



### Property EPC - Certificate

|                    | BOLTON, BL1            | Ene     | ergy rating   |
|--------------------|------------------------|---------|---------------|
|                    | Valid until 07.11.2033 |         |               |
| Score              | Energy rating          | Current | Potential     |
| 92+                | Α                      |         |               |
| 81-91              | B                      |         | 2010          |
| 69-80              | С                      | 72   C  | 80   <b>C</b> |
| <mark>55-68</mark> | D                      |         |               |
| 39-54              | E