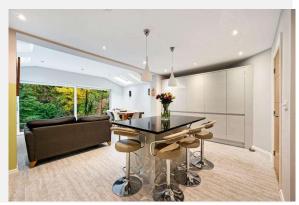

lite/Fibre TV Availability:



Planning records for: 14, Whitsters Hollow, Bolton, BL1 6TY

| Reference - 11696/21 |                                                     |  |  |
|----------------------|-----------------------------------------------------|--|--|
| Decision:            | Decided                                             |  |  |
| Date:                | 06th July 2021                                      |  |  |
| Description:         |                                                     |  |  |
| PART A - FI          | ELLING OF 1NO. ASHPART B - PRUNING OF 1NO. SYCAMORE |  |  |

### Property Multiple Title Plans



#### Multiple Freehold Title Plans Detected



GM595367

Multiple Freehold Title Plans Detected



GM632199

REDPATH LEACH estate agents





























































































### Gallery Floorplan



#### WHITSTERS HOLLOW, BOLTON, BL1 6TY.



### Property EPC - Certificate

|                    | BOLTON, BL1            | Ene     | ergy rating   |
|--------------------|------------------------|---------|---------------|
|                    | Valid until 07.11.2033 |         |               |
| Score              | Energy rating          | Current | Potential     |
| 92+                | Α                      |         |               |
| 81-91              | B                      |         | 2010          |
| 69-80              | С                      | 72   C  | 80   <b>C</b> |
| <mark>55-68</mark> | D                      |         |               |
| 39-54              | E