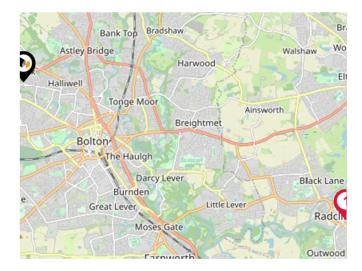

#### National Rail Stations

| Pin | Name                             | Distance   |
|-----|----------------------------------|------------|
|     | Bolton Rail Station              | 2.12 miles |
| 2   | LostockRail Station              | 2.22 miles |
| 3   | Hall i' th' Wood Rail<br>Station | 1.9 miles  |

#### Trunk Roads/Motorways

| Pin | Name   | Distance   |
|-----|--------|------------|
| 1   | M61 J5 | 3.16 miles |
| 2   | M61 J4 | 3.66 miles |
| 3   | M61 J6 | 3.88 miles |
| 4   | M61 J3 | 4.91 miles |
| 5   | M61 J2 | 5.71 miles |

#### Airports/Helipads

| Pin | Name                                    | Distance    |
|-----|-----------------------------------------|-------------|
|     | Manchester Airport                      | 18.07 miles |
| 2   | Liverpool John Lennon<br>Airport        | 24.26 miles |
| 3   | Blackpool International<br>Airport      | 26.93 miles |
| 4   | Leeds Bradford<br>International Airport | 37.71 miles |