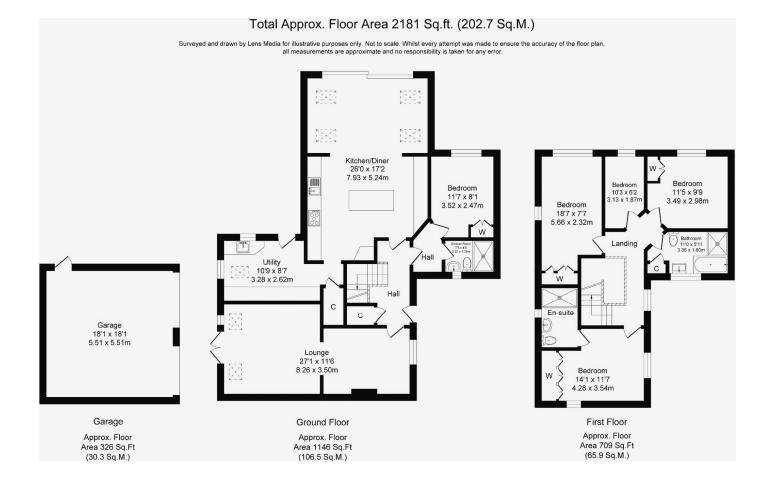

|  |  |
|----------------------|-----------------------------------------------------|--|--|
| Decision:            | Decided                                             |  |  |
| Date:                | 06th July 2021                                      |  |  |
| Description:         |                                                     |  |  |
| PART A - FI          | ELLING OF 1NO. ASHPART B - PRUNING OF 1NO. SYCAMORE |  |  |

### Property Multiple Title Plans



#### Multiple Freehold Title Plans Detected



GM595367

Multiple Freehold Title Plans Detected



GM632199

REDPATH LEACH estate agents





























































































### Gallery Floorplan



#### WHITSTERS HOLLOW, BOLTON, BL1 6TY.



### Property EPC - Certificate

|                    | BOLTON, BL1            | Ene     | ergy rating   |
|--------------------|------------------------|---------|---------------|
|                    | Valid until 07.11.2033 |         |               |
| Score              | Energy rating          | Current | Potential     |
| 92+                | Α                      |         |               |
| 81-91              | B                      |         | 2010          |
| 69-80              | С                      | 72   C  | 80   <b>C</b> |
| <mark>55-68</mark> | D                      |         |               |
| 39-54              | E                      |         |               |
| 21-38              | F                      |         |               |
| 1-20               | G