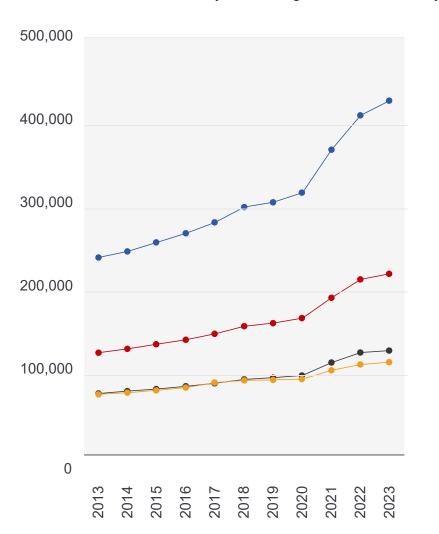

#### Market House Price Statistics

#### 10 Year History of Average House Prices by Property Type in BL1

Detached

+79.64%

Semi-Detached

+77.57%

Terraced

+70.16%

Flat

+53.58%