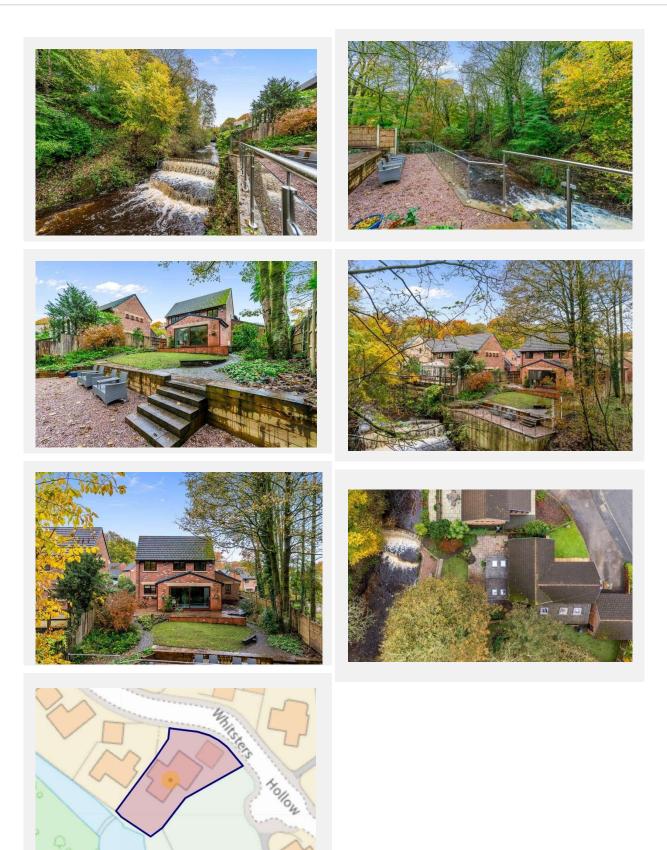

ollow, Bolton, BL1 6TY

| Reference - 11696/21 |                                                     |  |  |
|----------------------|-----------------------------------------------------|--|--|
| Decision:            | Decided                                             |  |  |
| Date:                | 06th July 2021                                      |  |  |
| Description:         |                                                     |  |  |
| PART A - FI          | ELLING OF 1NO. ASHPART B - PRUNING OF 1NO. SYCAMORE |  |  |

### Property Multiple Title Plans



#### Multiple Freehold Title Plans Detected



GM595367

Multiple Freehold Title Plans Detected



GM632199

REDPATH LEACH estate agents





























































































### Gallery Floorplan



#### WHITSTERS HOLLOW, BOLTON, BL1 6TY.



### Property EPC - Certificate

|                    | BOLTON, BL1            | Ene     | ergy rating   |
|--------------------|------------------------|---------|---------------|
|                    | Valid until 07.11.2033 |         |               |
| Score              | Energy rating          | Current | Potential     |
| 92+                | Α                      |         |               |
| 81-91              | B                      |         | 2010          |
| 69-80              | С                      | 72   C  | 80   <b>C</b> |
| <mark>55-68</mark> | D                      |         |               |
| 39-54              | E                      |         |               |
| 21-38              | F